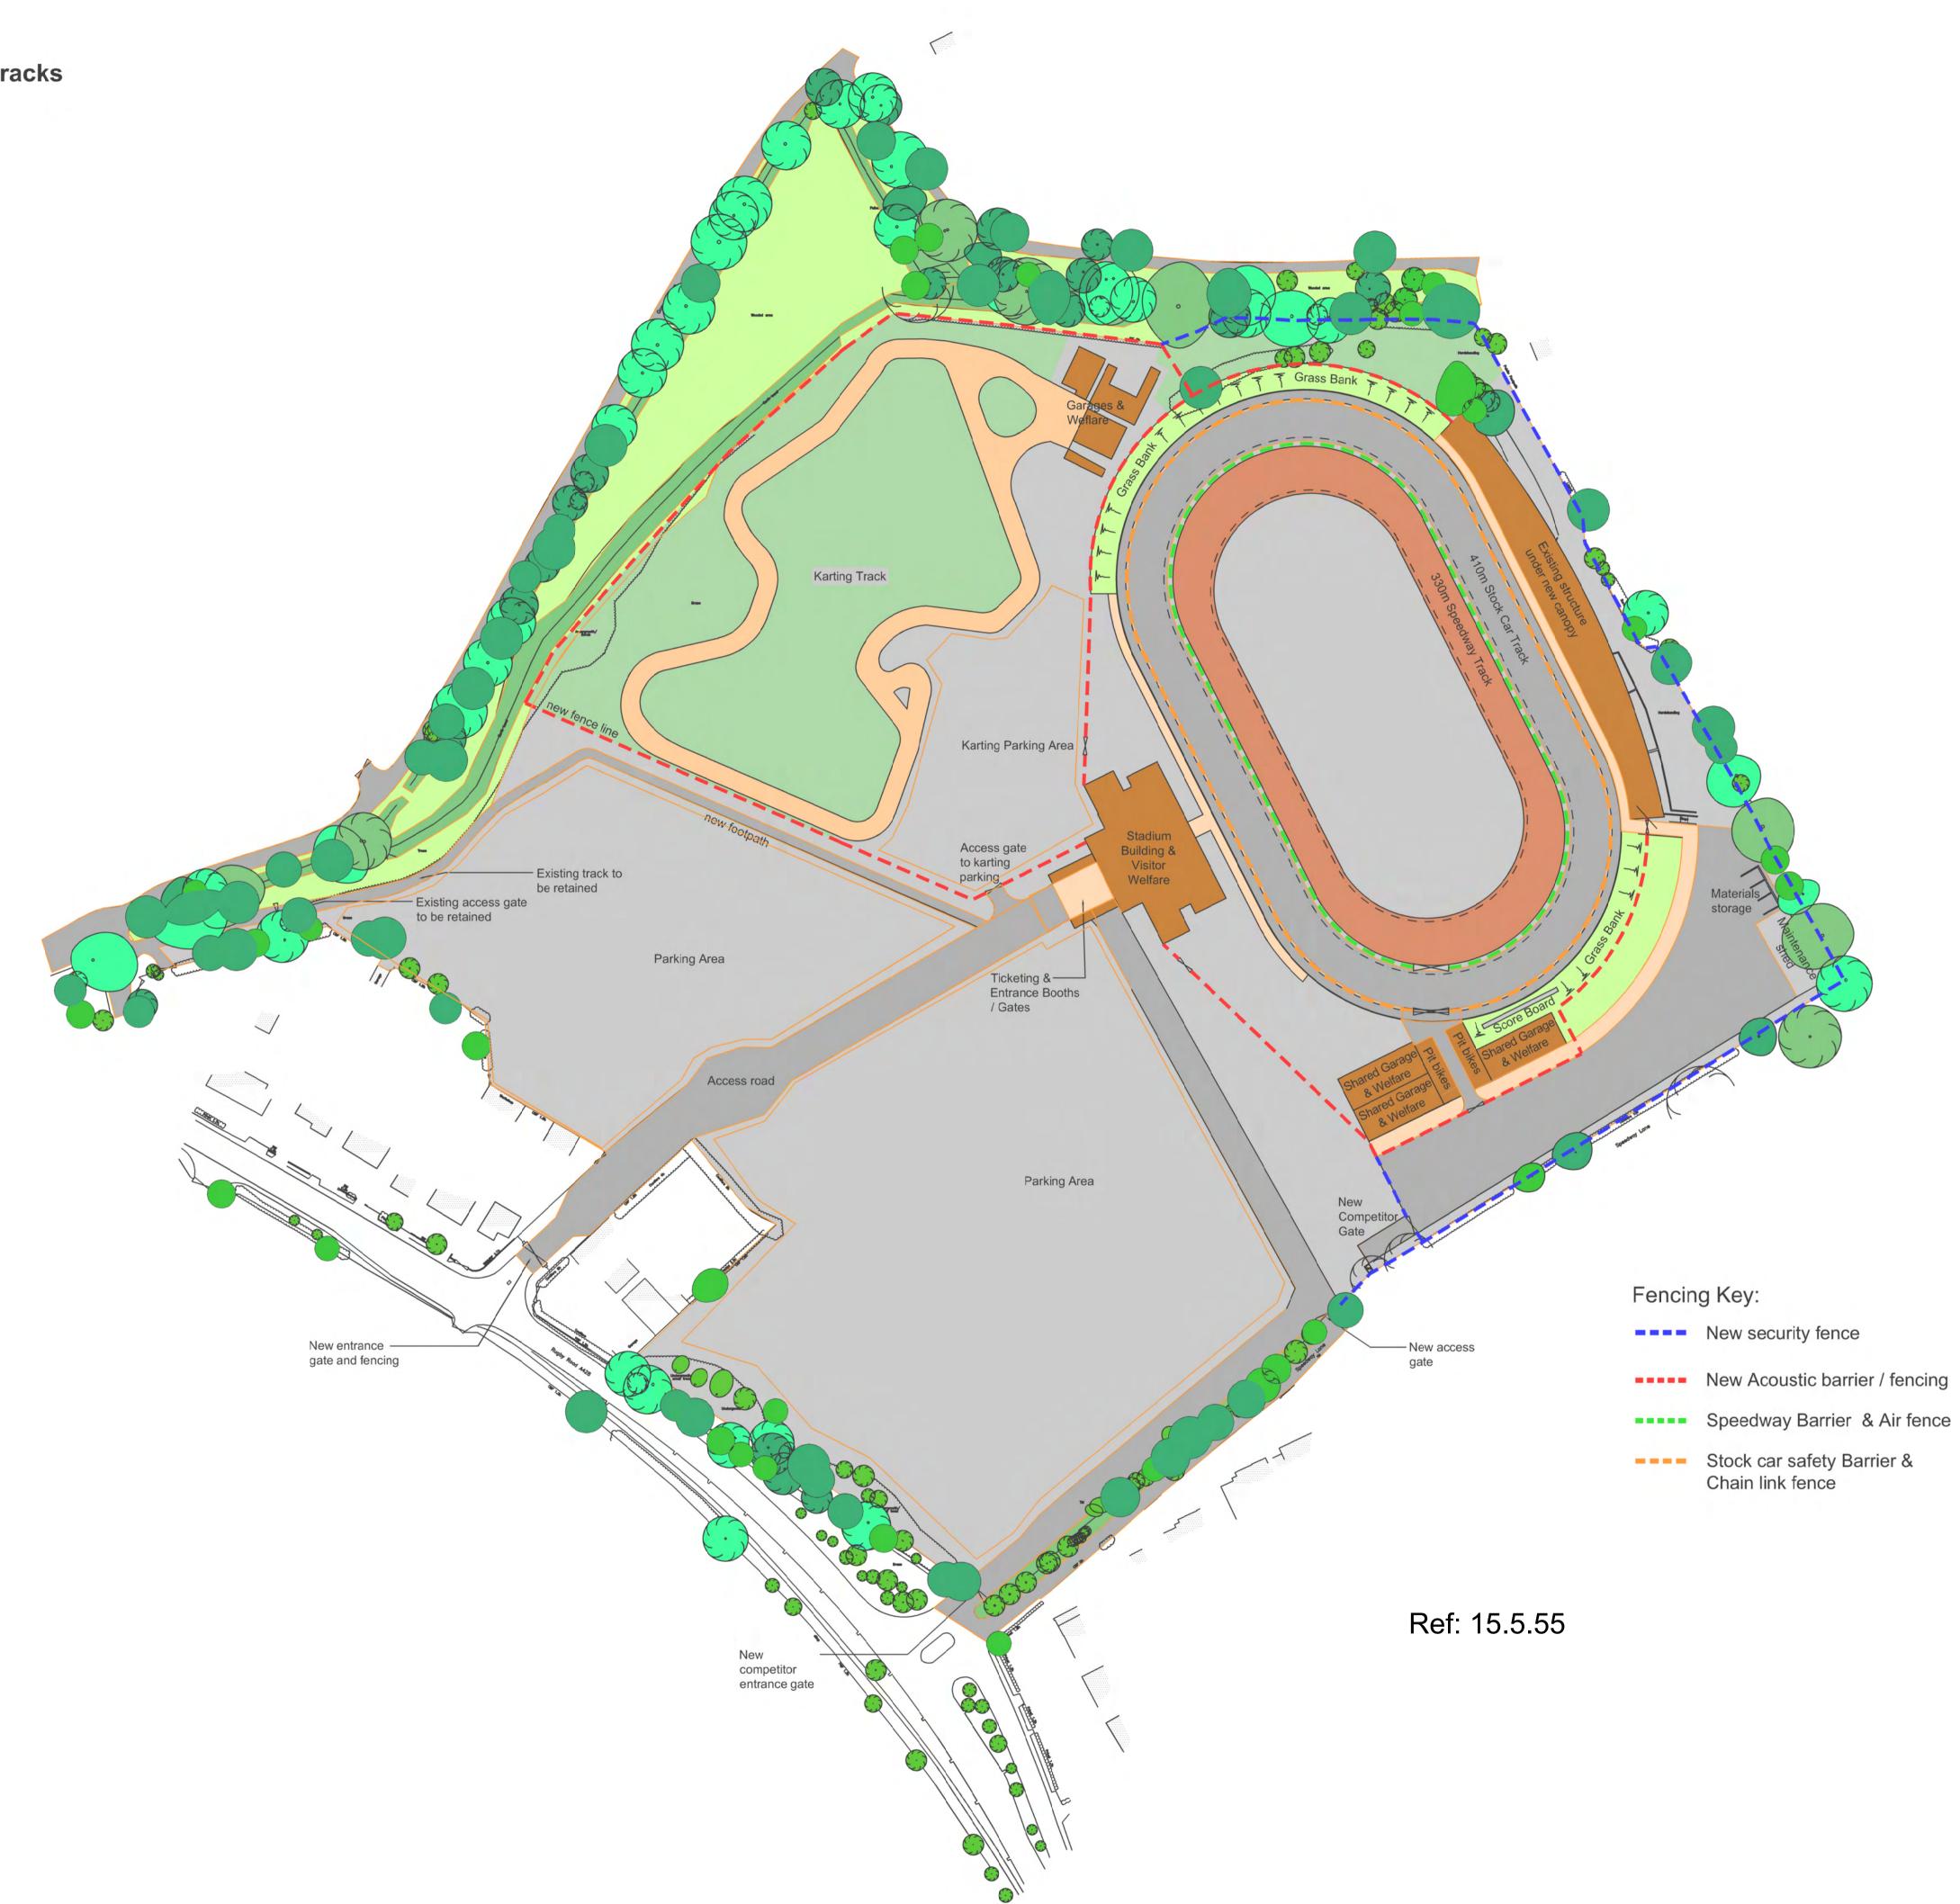

## Option 5 -Speedway & Stock car Tracks



| The Contractor is to check a<br>on site before commencing.<br>drawing. |             |      | litions |
|------------------------------------------------------------------------|-------------|------|---------|
| This drawing remains the co<br>FAIRHURSTS DESIGN GR                    |             |      |         |
| Scale Bars TO BE USED ONLY                                             | AS GUIDANCE |      |         |
| 1:100 mm 1000                                                          | 3000        |      | 5000    |
| 1:200 mm                                                               | 5000        | 8000 |         |
| 1:500 M 5                                                              | 15          |      | 25      |
| 1:1250 M