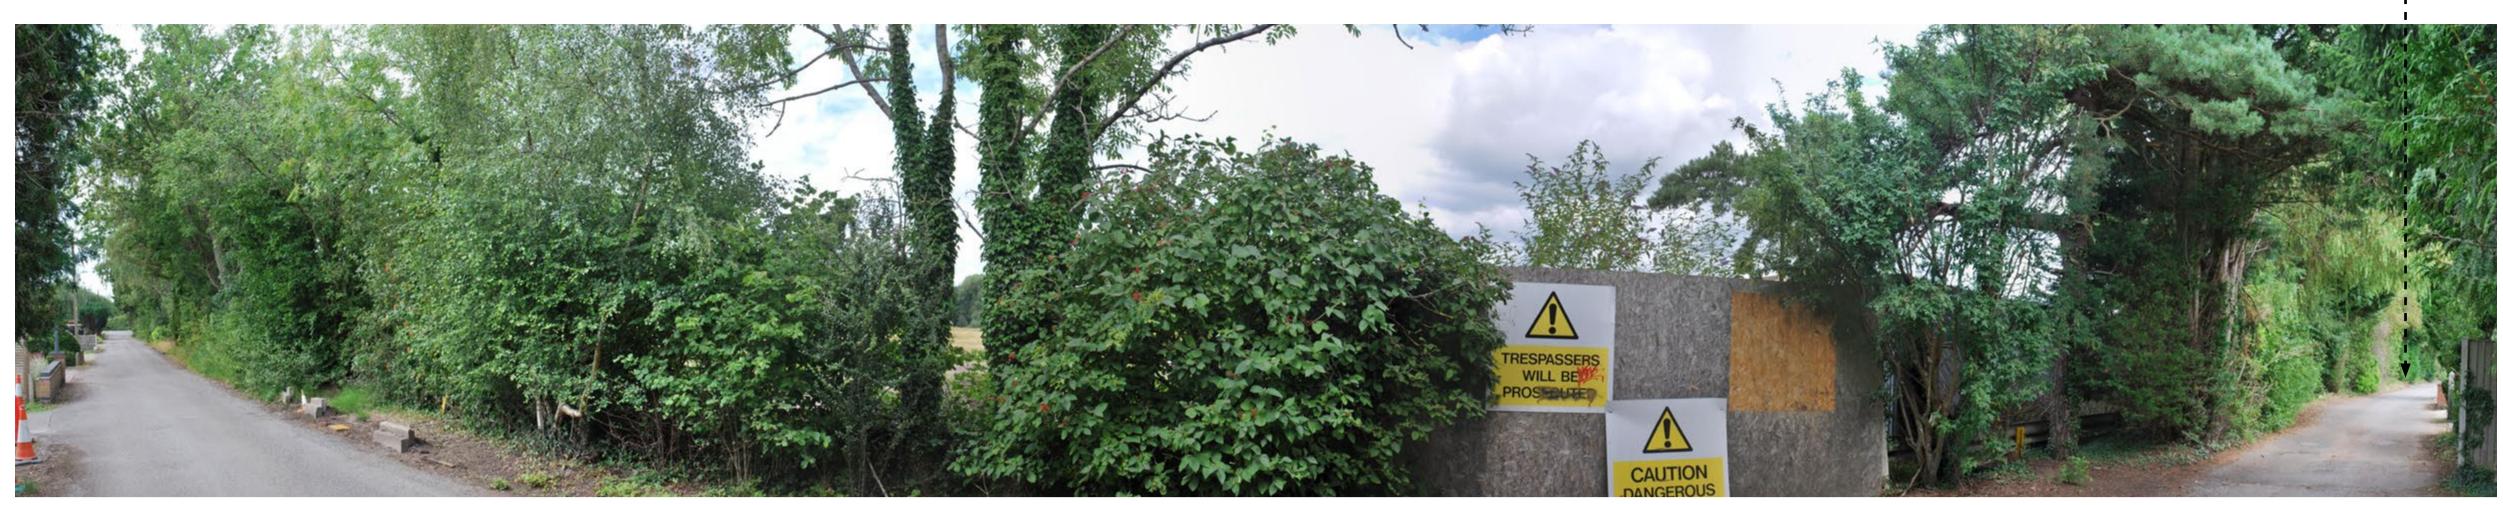

Drawn By: AC
Checked By: MF
Approved By: MF

Site Context Photographs

View at a comfortable arm's length @A1

Location Plan (N.T.S.)

Appeal Site Context Photograph 4: View looking north-west from Speedway Lane.

This panorama is not to scale. For contextual information only

Easting: 440803 Northing: 277162 Elevation: 96m AOD

Distance to the Site: on site boundary

Type 1 Annotated Viewpoint Photograph Visualisation Type: **Enlargement Factor:** 100%

Drawn By: AC MF Checked By: MF Approved By:

Date Taken:

Camera:

Lens:

20/07/2023

31mm fixed lens

Nikon D60 (Full Frame Sensor)

Cylindrical Projection:

**Project Number: 00212** 

**Project Name: Brandon Stadium, Coventry** 

**Appeal Site Context Photograph 5: View looking north-west from Speedway Lane.** 

This panorama is not to scale. For contextual information only