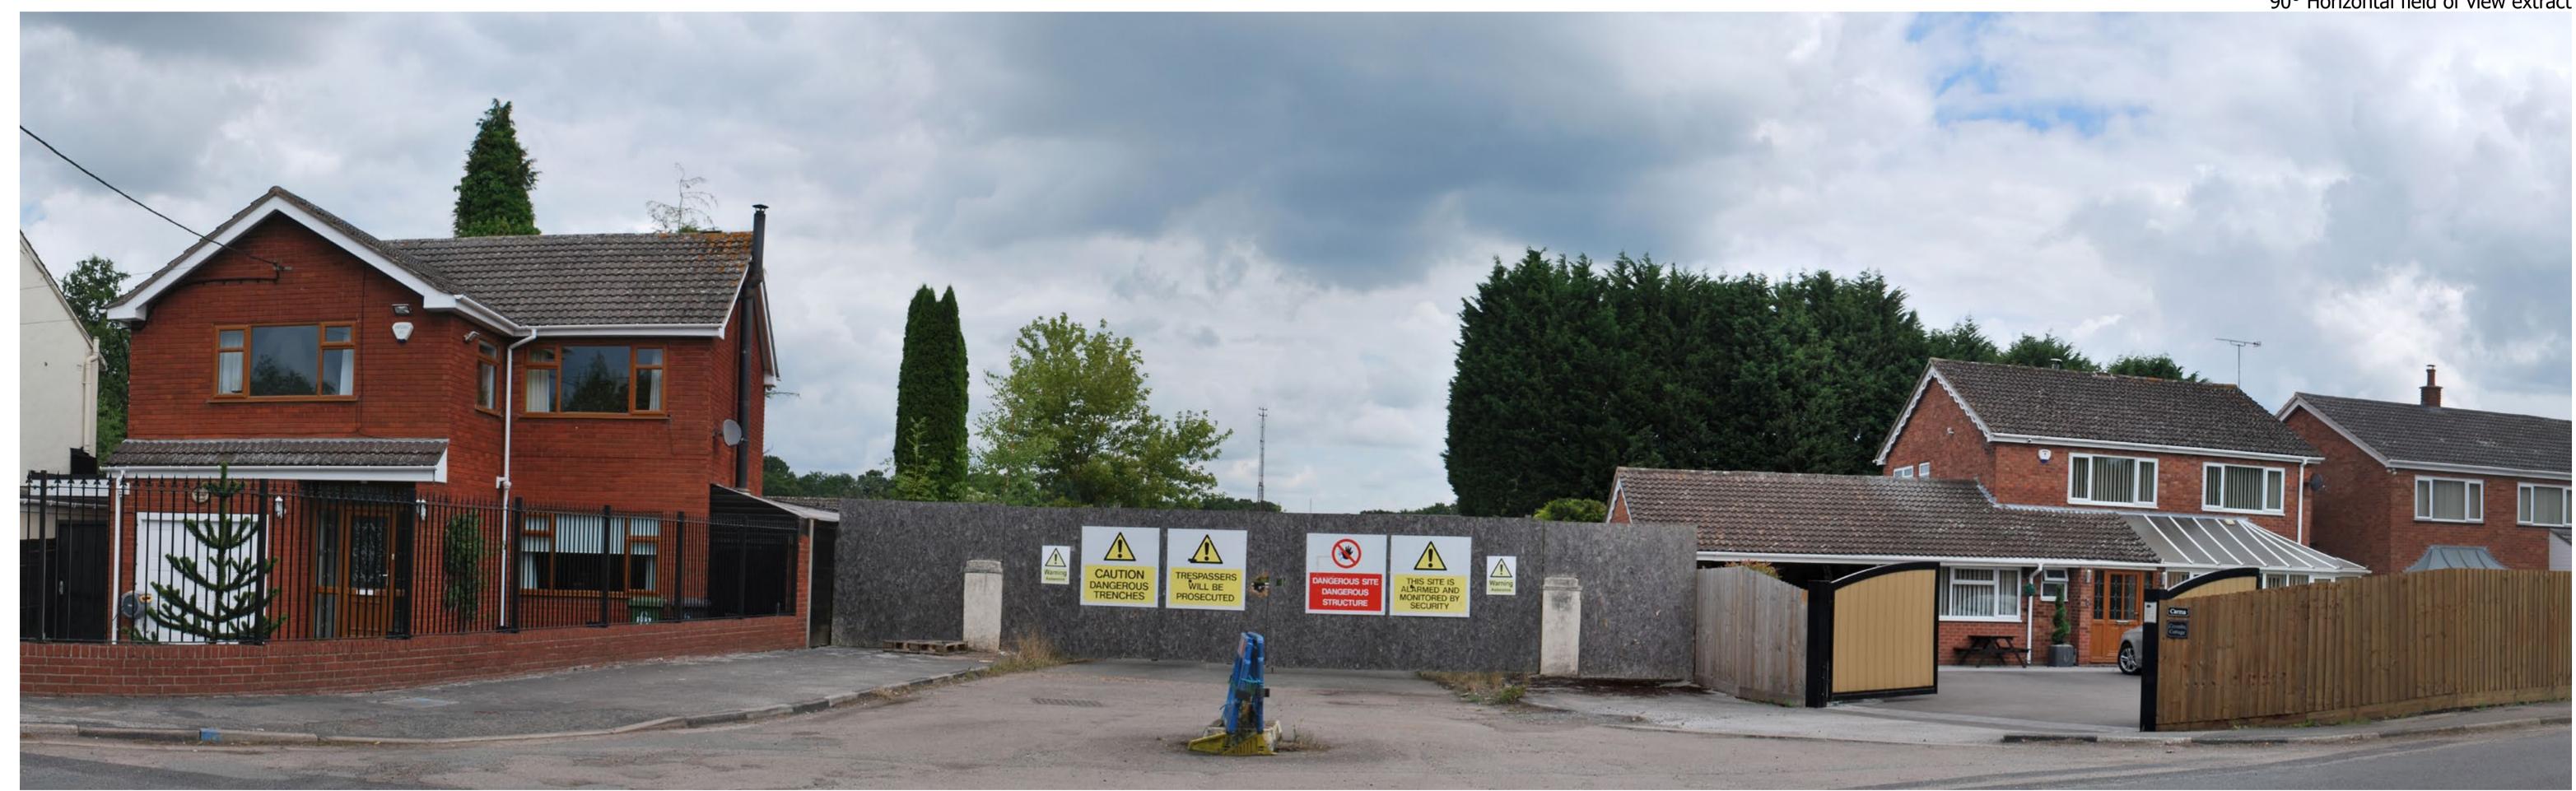

100% Projection: Cylindrical Drawn By: AC MF Checked By:

Lens:

Approved By: MF

**Project Number: 00212** 

**Project Name: Brandon Stadium, Coventry** 

Appeal Site Context Photograph 2: View looking north from Rugby Road (A428).

This panorama is not to scale. For contextual information only

Easting: Northing: 440675 277062

Elevation: 95m AOD Distance to the Site: on site boundary

Visualisation Type: Enlargement Factor: Projection:

100%

Cylindrical

Type 1 Annotated Viewpoint Photograph

**Project Number: 00212** 

**Project Name: Brandon Stadium, Coventry** 

Date Taken: 20/07/2023

Nikon D60 (Full Frame Sensor) Camera:

31mm fixed lens