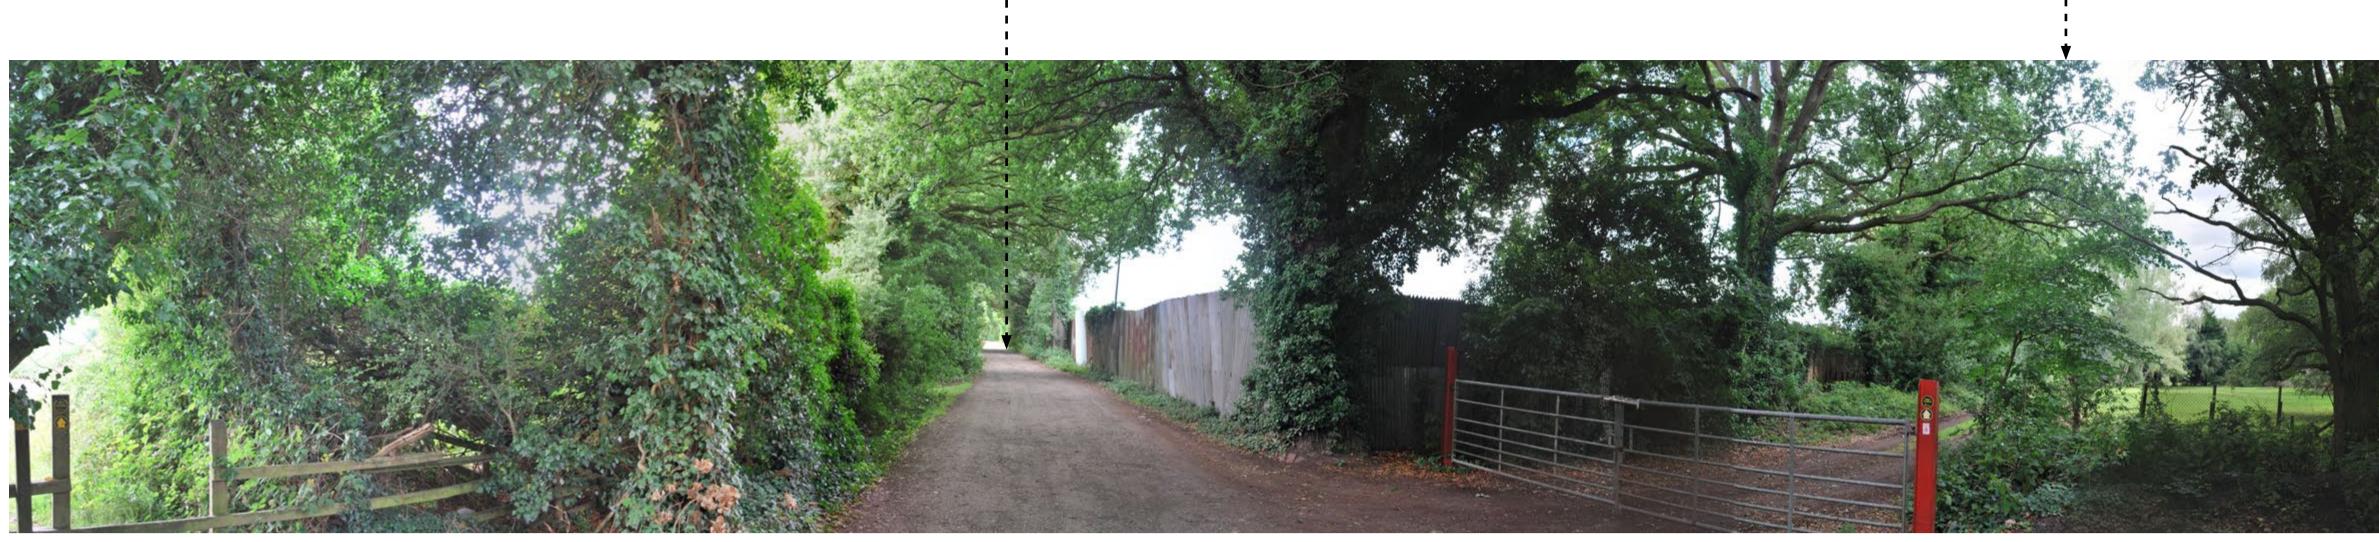

AC

Checked By: MF Approved By:

Lens:

Drawn By:

**Site Context Photographs** 

View at a comfortable arm's length @A1

**Appeal Site Context Photograph 3: View looking north-west from Speedway Lane.** 

This panorama is not to scale. For contextual information only

SQ<sup>2</sup> Horizontal field of view extract

Easting: Northing: 440721 277088xx

Elevation:
Distance to the Site:

96m AOD on site boundary

Visualisation Type:

Type 1 Annotated Viewpoint Photograph

Enlargement Factor: 100%
Projection: Cylindrical

ojection: Cylindrica

**Project Number: 00212** 

**Project Name: Brandon Stadium, Coventry** 

Date Taken: 20/07/2023

Camera:

Lens:

Nikon D60 (Full Frame Sensor)

31mm fixed lens

Drawn By: AC
Checked By: MF
Approved By: MF

Site Context Photographs

View at a comfortable arm's length @A1

Location Plan (N.T.S.)

Appeal Site Context Photograph 4: View looking north-west from Speedway Lane.