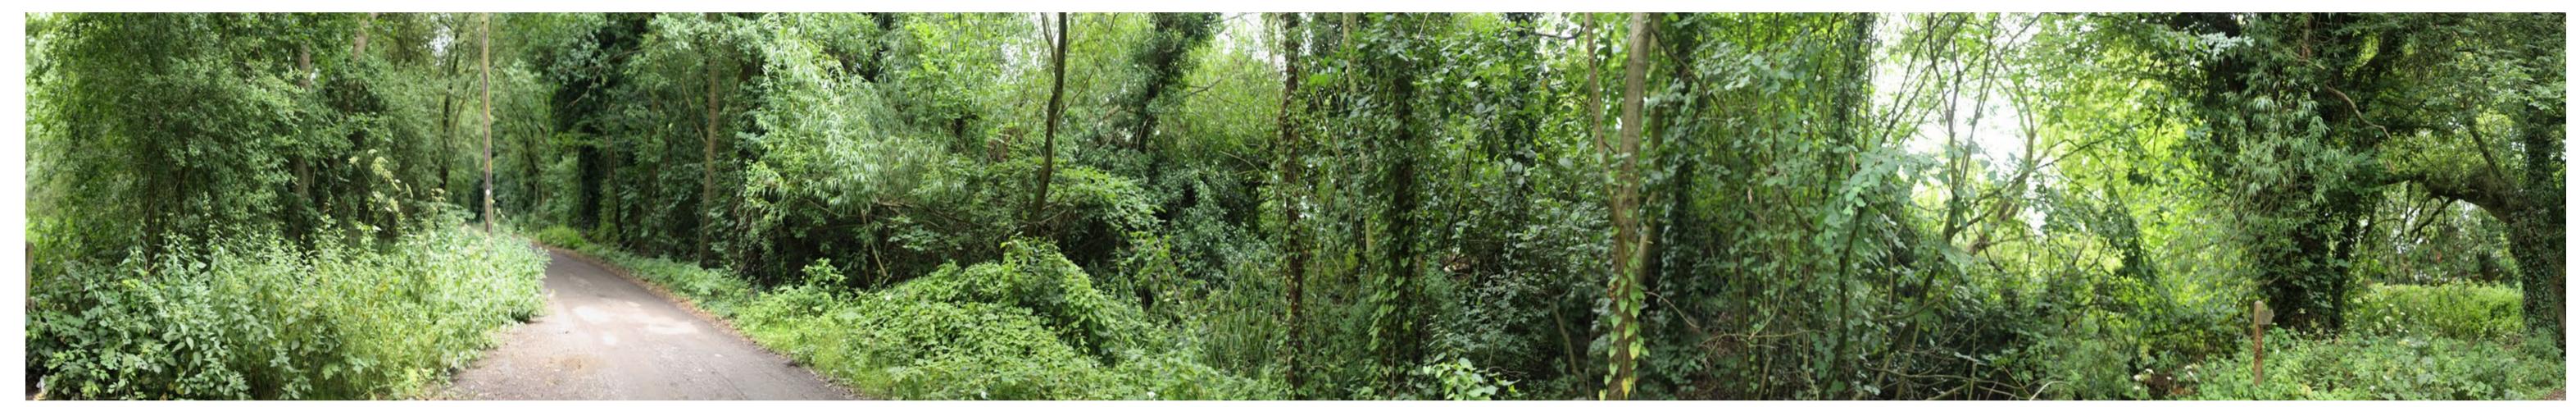

Drawn By: AC
Checked By: MF
Approved By: MF

Site Context Photographs

View at a comfortable arm's length @A1

Location Plan (N.T.S.)

Appeal Site Context Photograph 4: View looking north-west from Speedway Lane.

This panorama is not to scale. For contextual information only

Easting: 440803 Northing: 277162 Elevation: 96m AOD

Distance to the Site: on site boundary

Type 1 Annotated Viewpoint Photograph Visualisation Type: **Enlargement Factor:** 100%