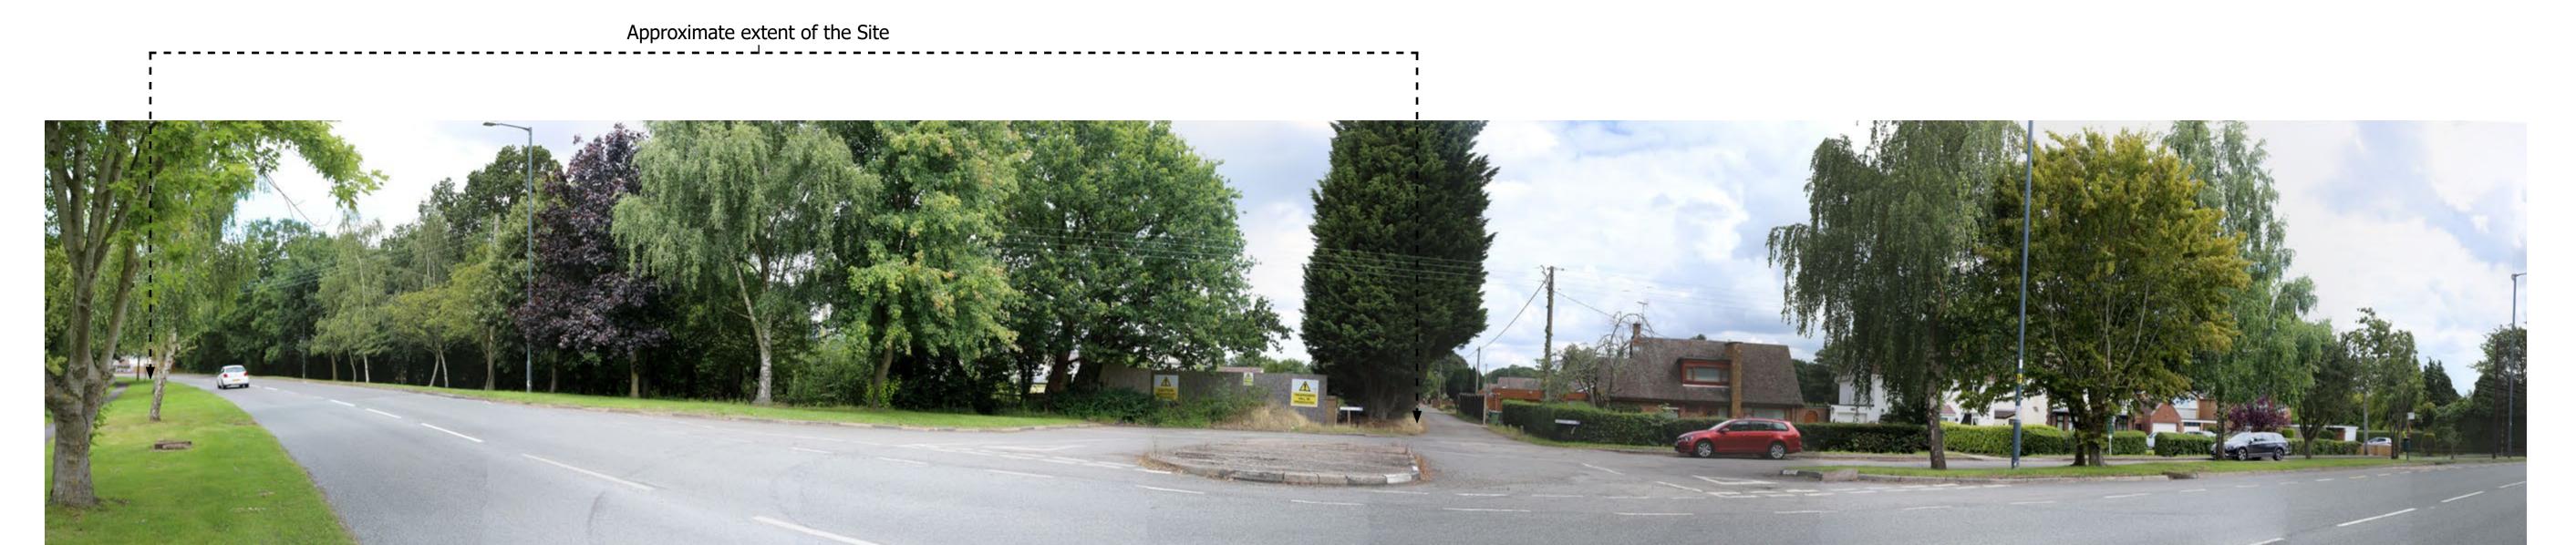

**Project Number: 00212** 

**Project Name: Brandon Stadium, Coventry** 

**Appeal Site Context Photograph 5: View looking north-west from Speedway Lane.** 

This panorama is not to scale. For contextual information only

Easting: 440953 277253 Northing: Elevation: 96m AOD

Distance to the Site: 10m

Visualisation Type:

Enlargement Factor: 100% Projection:

Cylindrical

Type 1 Annotated Viewpoint Photograph

Checked By: Approved By: