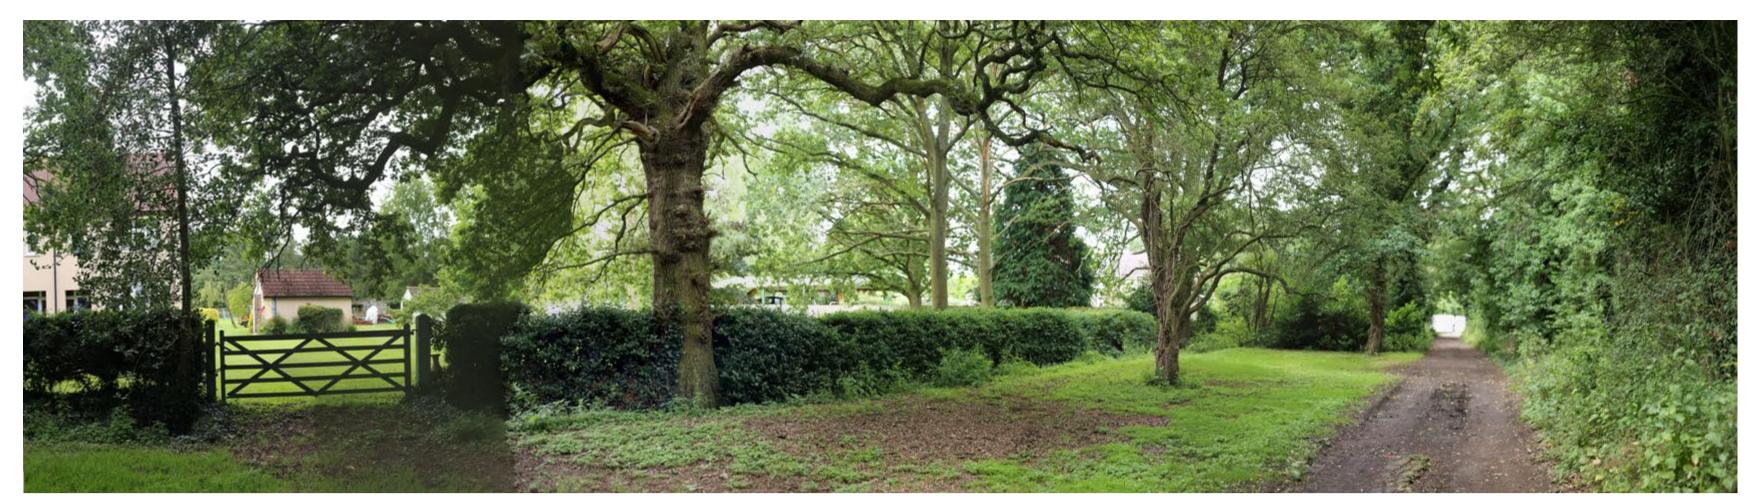

AC

Checked By: MF Approved By:

Lens:

Drawn By:

**Site Context Photographs** 

View at a comfortable arm's length @A1

**Appeal Site Context Photograph 3: View looking north-west from Speedway Lane.** 

This panorama is not to scale. For contextual information only

SQ<sup>2</sup> Horizontal field of view extract

Easting: Northing: 440721 277088xx

Elevation:
Distance to the Site:

96m AOD on site boundary

Visualisation Type:

Type 1 Annotated Viewpoint Photograph

Enlargement Factor: 100%
Projection: Cylindrical

ojection: Cylindrica

**Project Number: 00212** 

**Project Name: Brandon Stadium, Coventry** 

Date Taken: 20/07/2023

Camera:

Lens:

Nikon D60 (Full Frame Sensor)

31mm fixed lens

Drawn By: AC
Checked By: MF
Approved By: MF

Site Context Photographs

View at a comfortable arm's length @A1

Location Plan (N.T.S.)

Appeal Site Context Photograph 4: View looking north-west from Speedway Lane.