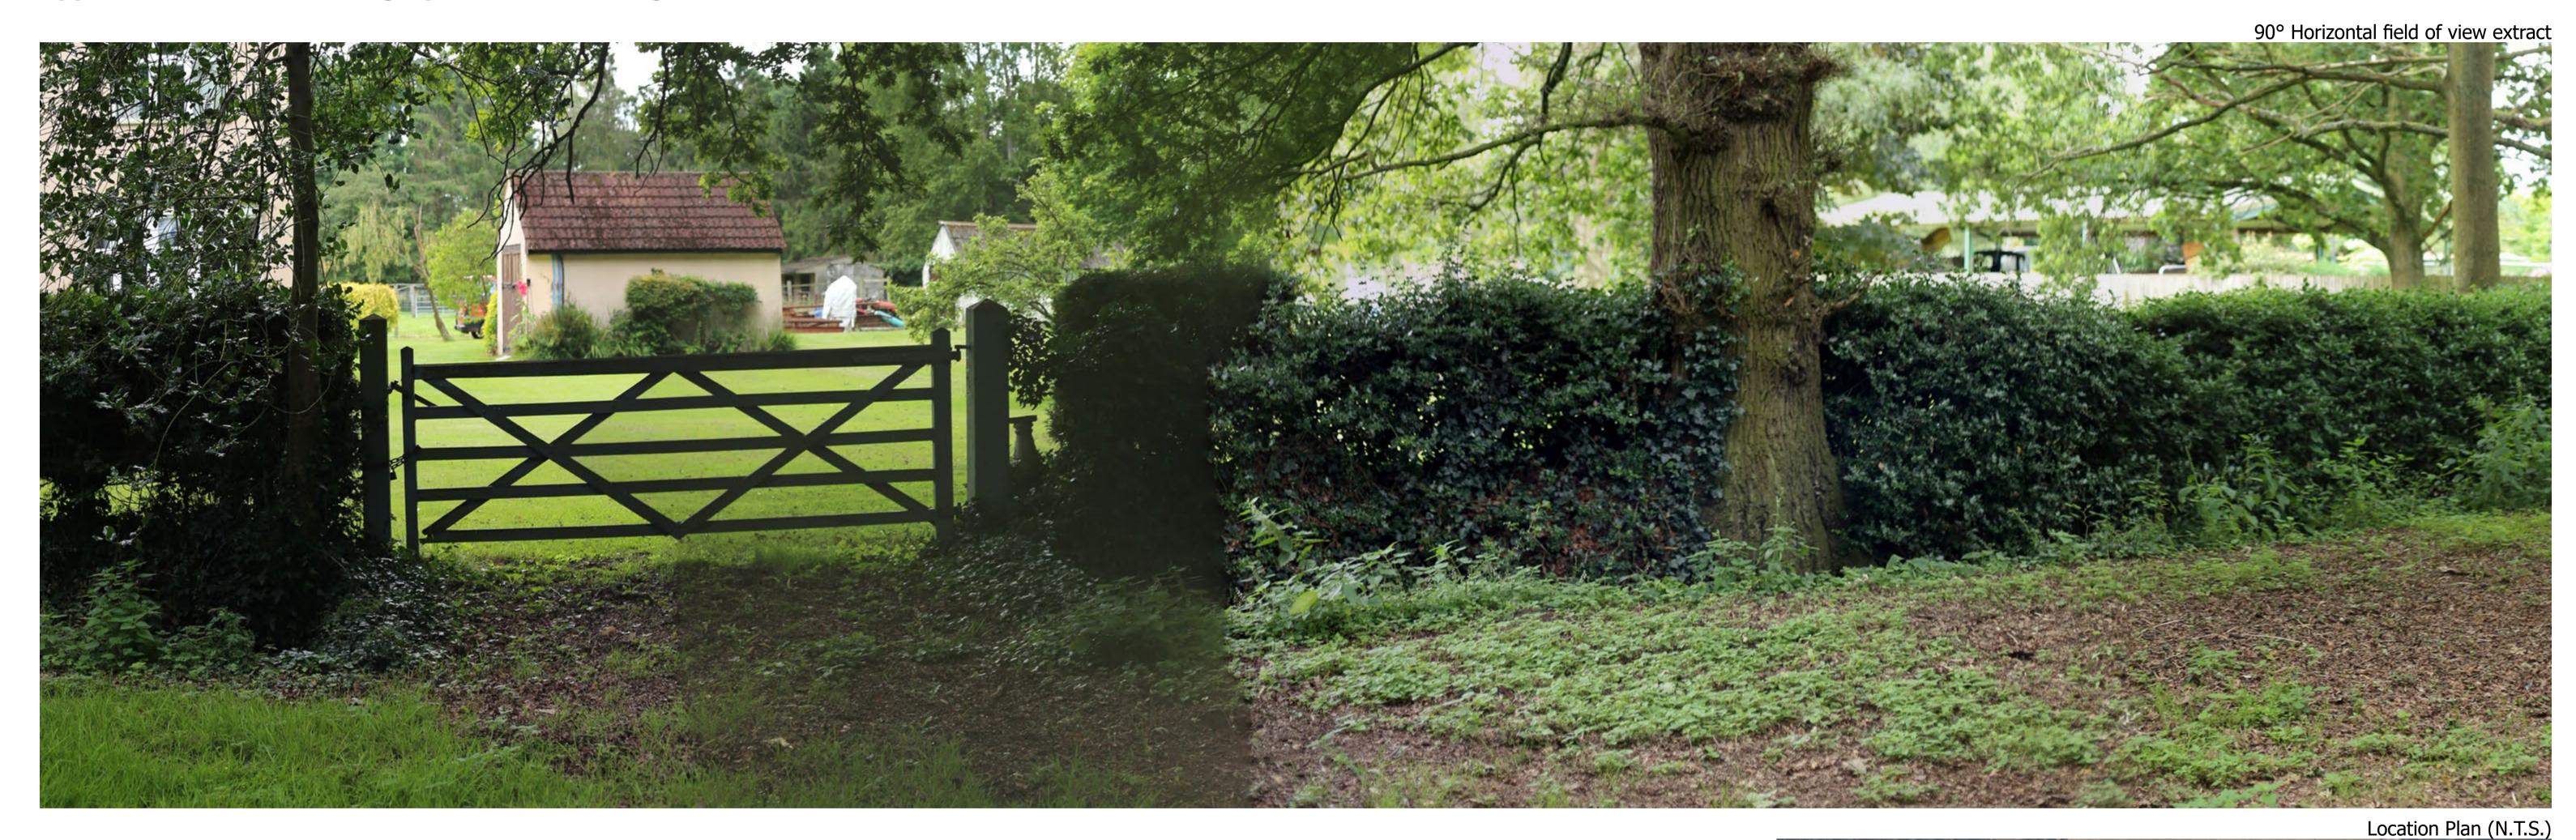

Appeal Site Context Photograph 1: View looking north-west from Rugby Road (A428).

This panorama is not to scale. For contextual information only

90° Horizontal field of view extract

**Site Context Photographs** 

Easting: Northing:

277157 Elevation: 96m AOD Distance to the Site: on site boundary

440583

Date Taken: 20/07/2023

Nikon D60 (Full Frame Sensor) Camera:

31mm fixed lens

Visualisation Type: **Enlargement Factor:**  Type 1 Annotated Viewpoint Photograph

100% Projection: Cylindrical Drawn By: AC MF Checked By:

Lens:

Approved By: MF

**Project Number: 00212** 

**Project Name: Brandon Stadium, Coventry** 

Appeal Site Context Photograph 2: View looking north from Rugby Road (A428).