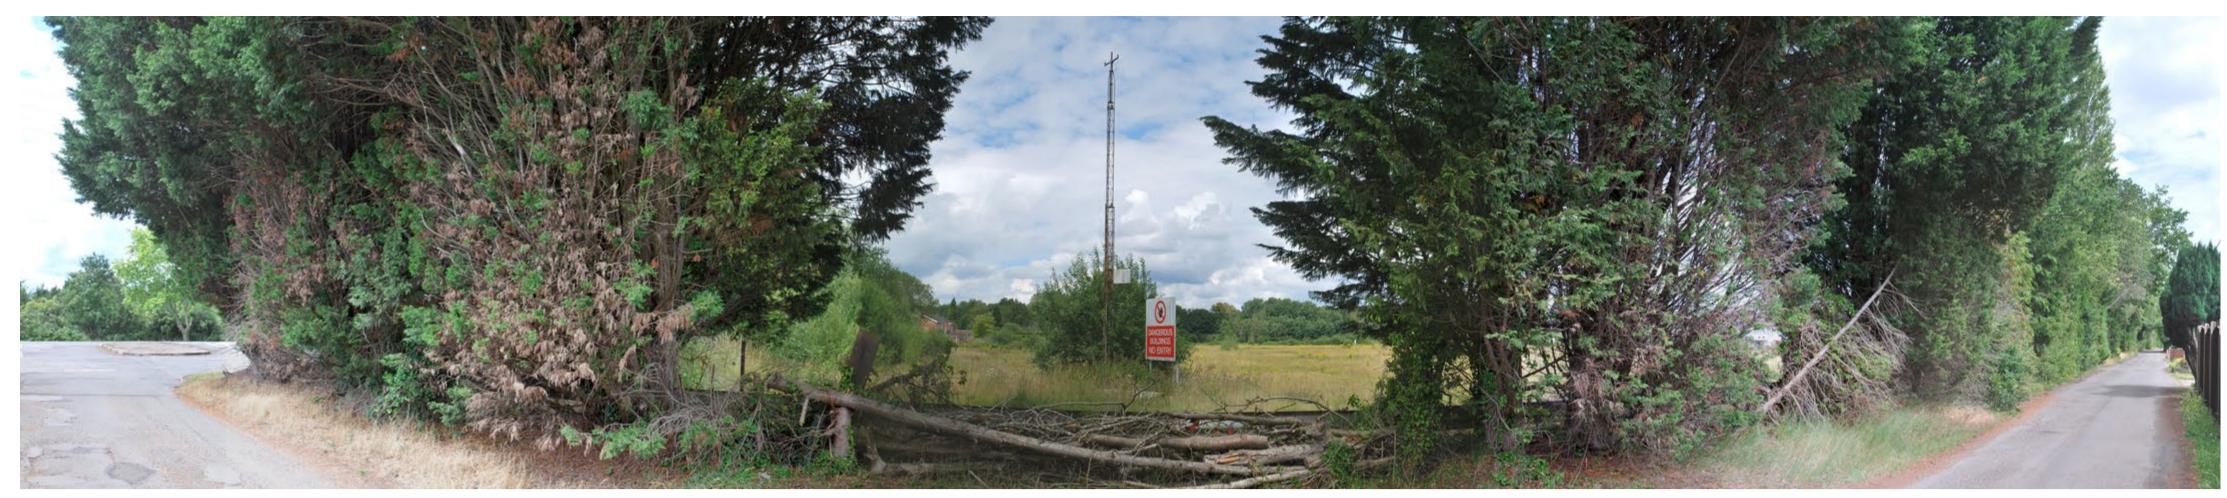

AC

Checked By: MF Approved By:

Lens:

Drawn By:

**Site Context Photographs** 

View at a comfortable arm's length @A1

**Appeal Site Context Photograph 3: View looking north-west from Speedway Lane.** 

This panorama is not to scale. For contextual information only

SQ<sup>2</sup> Horizontal field of view extract

Easting: Northing: 440721 277088xx

Elevation:
Distance to the Site:

96m AOD on site boundary

Visualisation Type:

Type 1 Annotated Viewpoint Photograph

Enlargement Factor: 100%
Projection: Cylindrical

ojection: Cylindrica

**Project Number: 00212** 

**Project Name: Brandon Stadium, Coventry** 

Date Taken: 20/07/2023

Camera:

Lens:

Nikon D60 (Full Frame Sensor)

31mm fixed lens