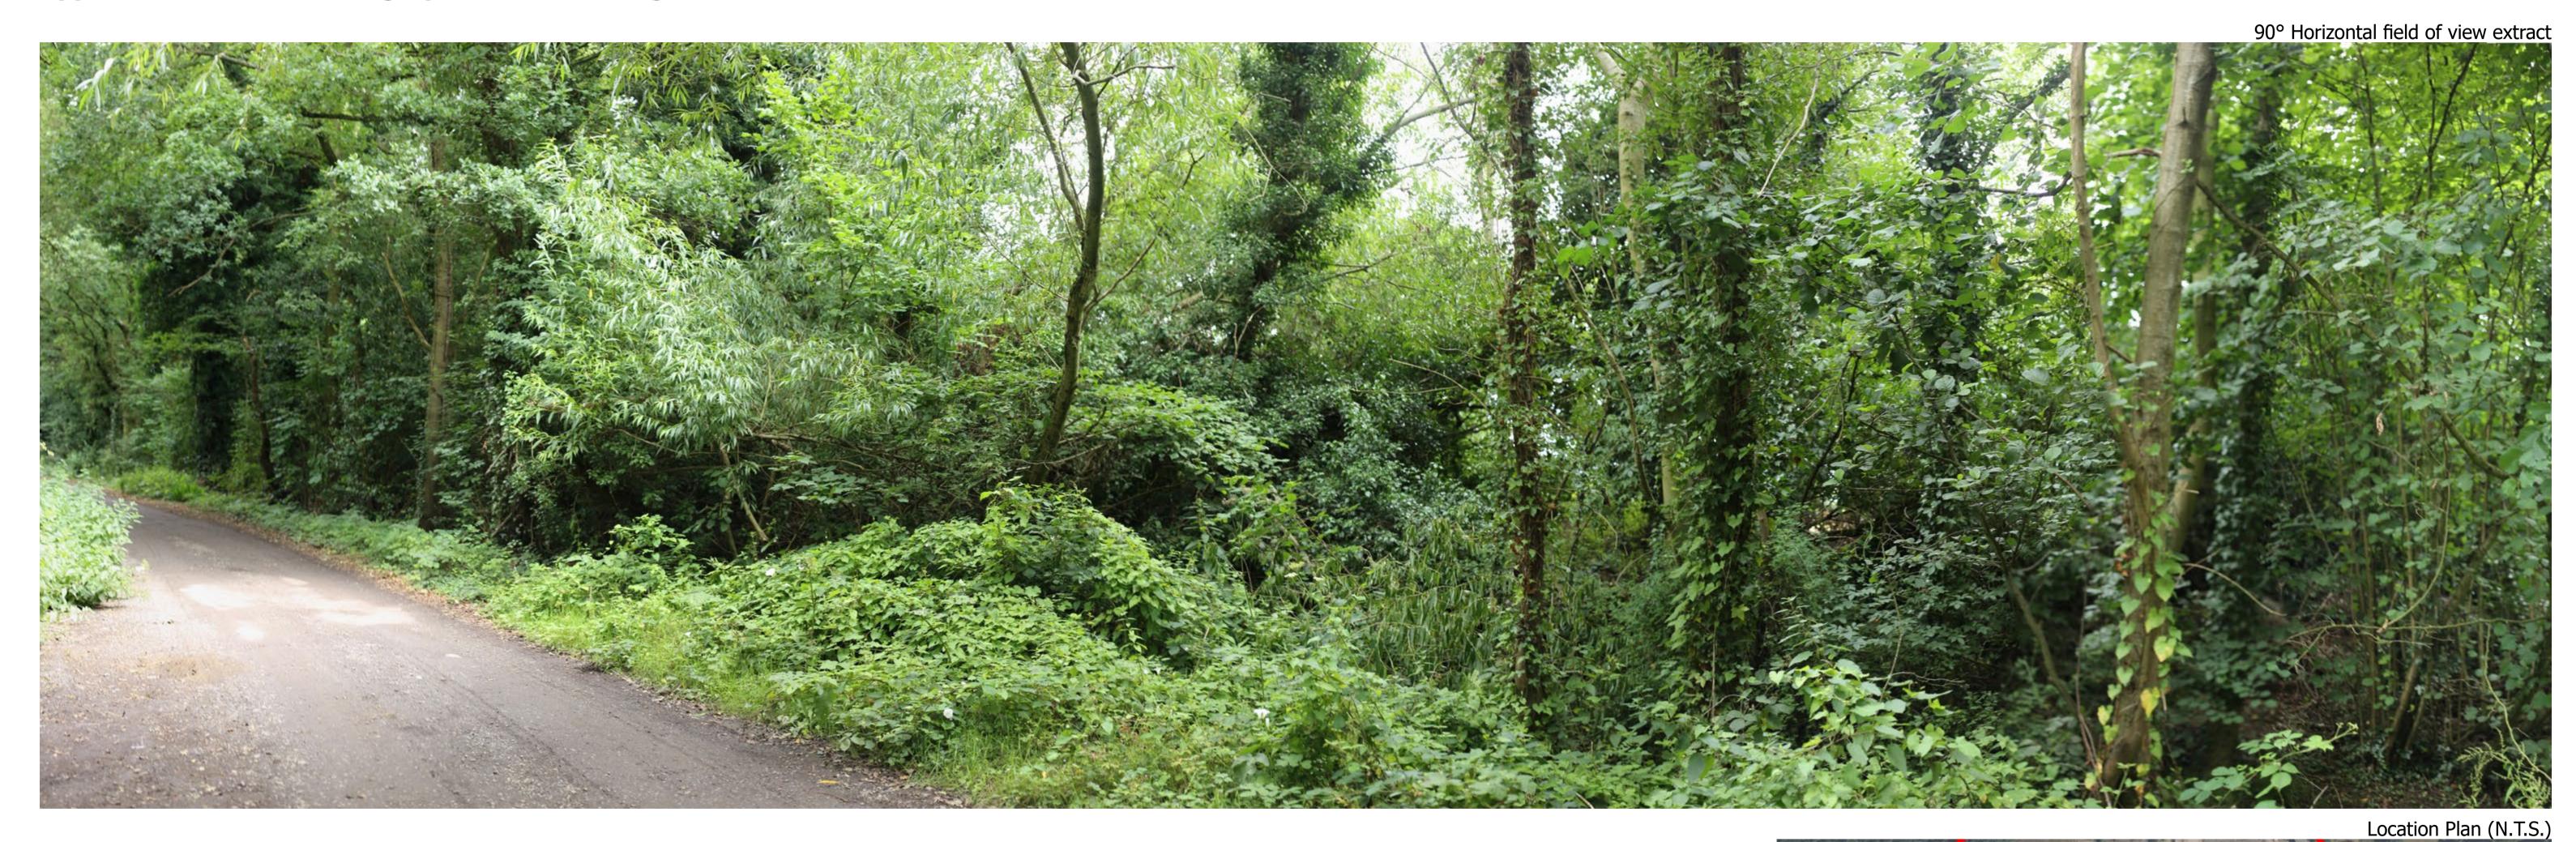

Appeal Site Context Photograph 1: View looking north-west from Rugby Road (A428).

This panorama is not to scale. For contextual information only

90° Horizontal field of view extract

**Site Context Photographs** 

Easting: Northing:

277157 Elevation: 96m AOD Distance to the Site: on site boundary

440583

Date Taken: 20/07/2023

Nikon D60 (Full Frame Sensor) Camera:

31mm fixed lens

Visualisation Type: **Enlargement Factor:**  Type 1 Annotated Viewpoint Photograph

100% Projection: Cylindrical Drawn By: AC MF Checked By:

Lens:

Approved By: MF

**Project Number: 00212** 

**Project Name: Brandon Stadium, Coventry** 

Appeal Site Context Photograph 2: View looking north from Rugby Road (A428).