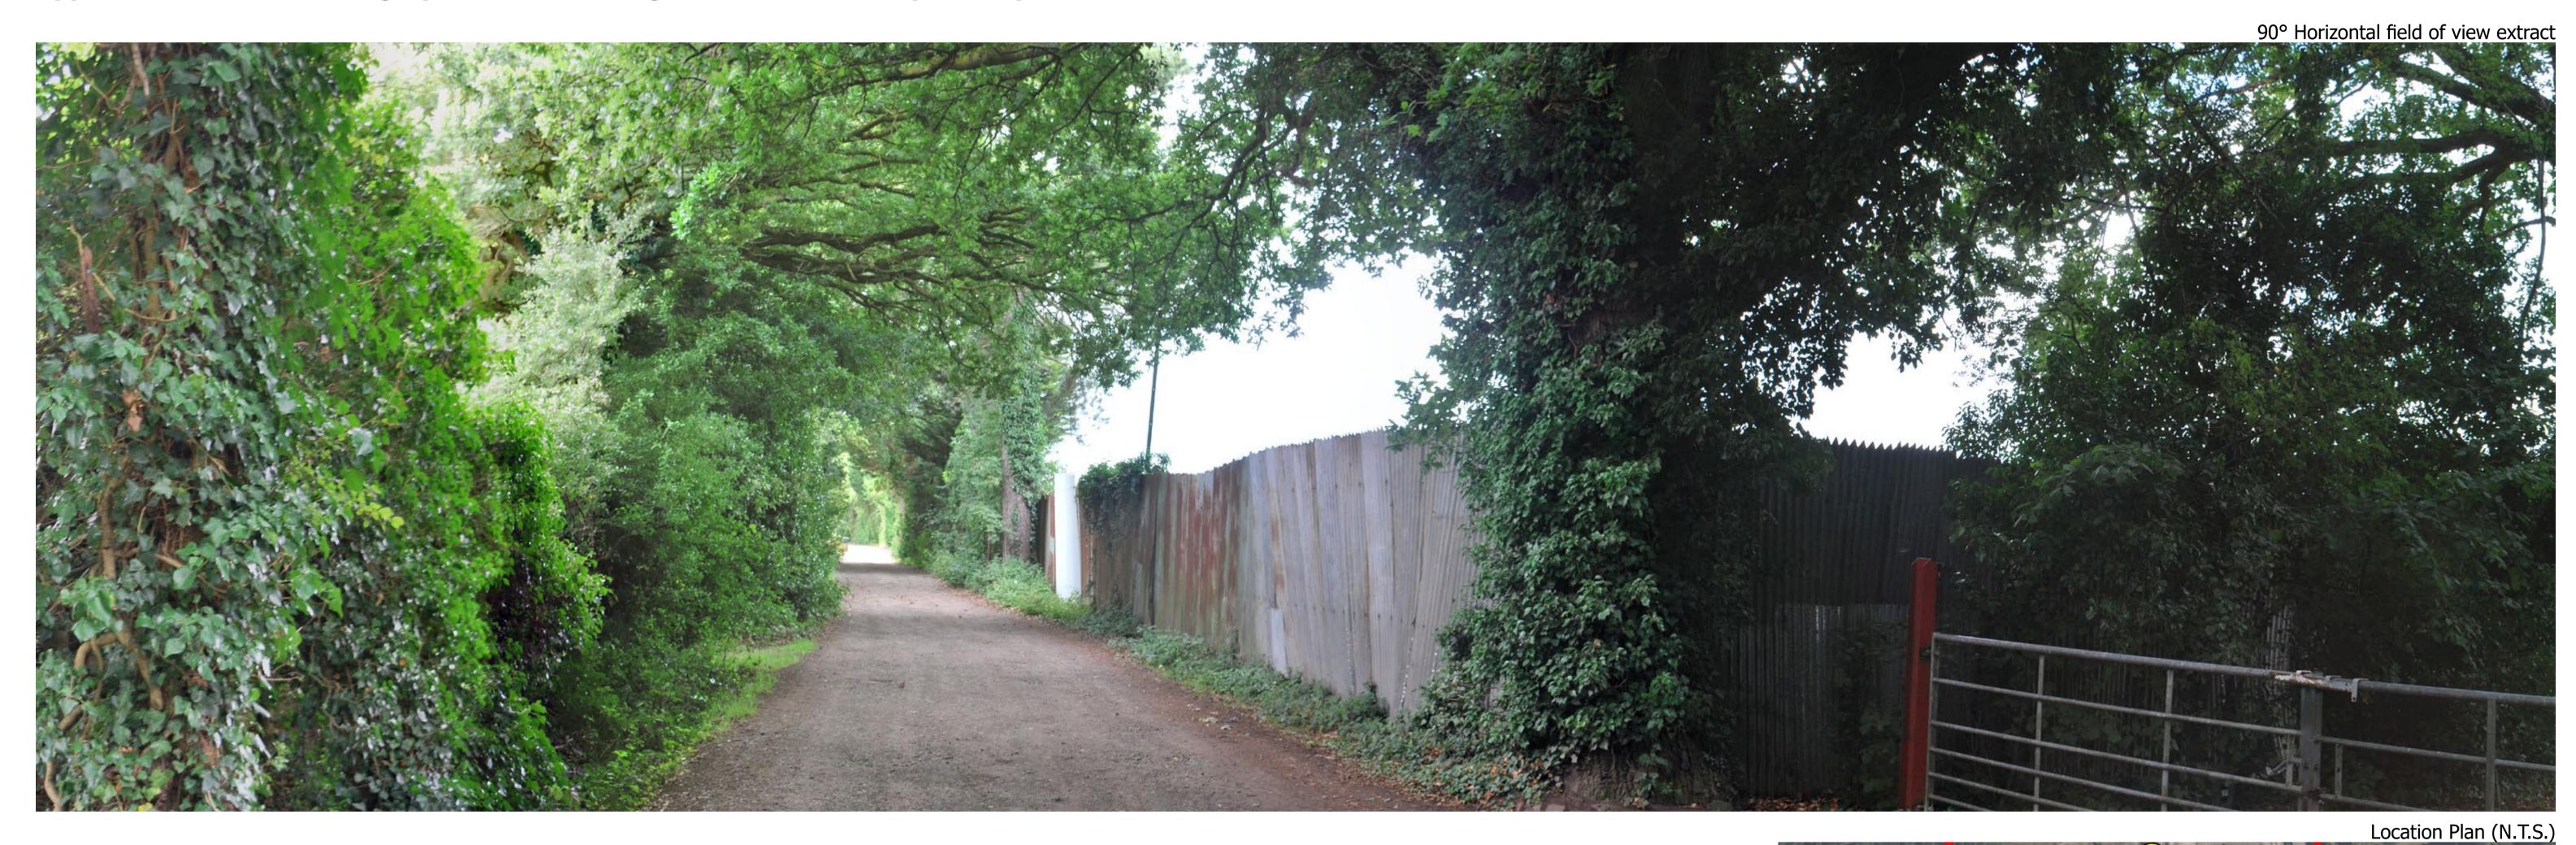

AC

Checked By: MF Approved By:

Lens:

Drawn By:

**Site Context Photographs** 

View at a comfortable arm's length @A1

**Appeal Site Context Photograph 3: View looking north-west from Speedway Lane.** 

This panorama is not to scale. For contextual information only

SQ<sup>2</sup> Horizontal field of view extract

Easting: Northing: 440721 277088xx

Elevation:
Distance to the Site:

96m AOD on site boundary

Visualisation Type:

Type 1 Annotated Viewpoint Photograph

Enlargement Factor: 100%
Projection: Cylindrical

ojection: Cylindrica

**Project Number: 00212** 

**Project Name: Brandon Stadium, Coventry** 

Date Taken: 20/07/2023

Camera:

Lens:

Nikon D60 (Full Frame Sensor)

31mm fixed lens

Drawn By: AC
Checked By: MF
Approved By: MF

Site Context Photographs

View at a comfortable arm's length @A1

Location Plan (N.T.S.)

Appeal Site Context Photograph 4: View looking north-west from Speedway Lane.