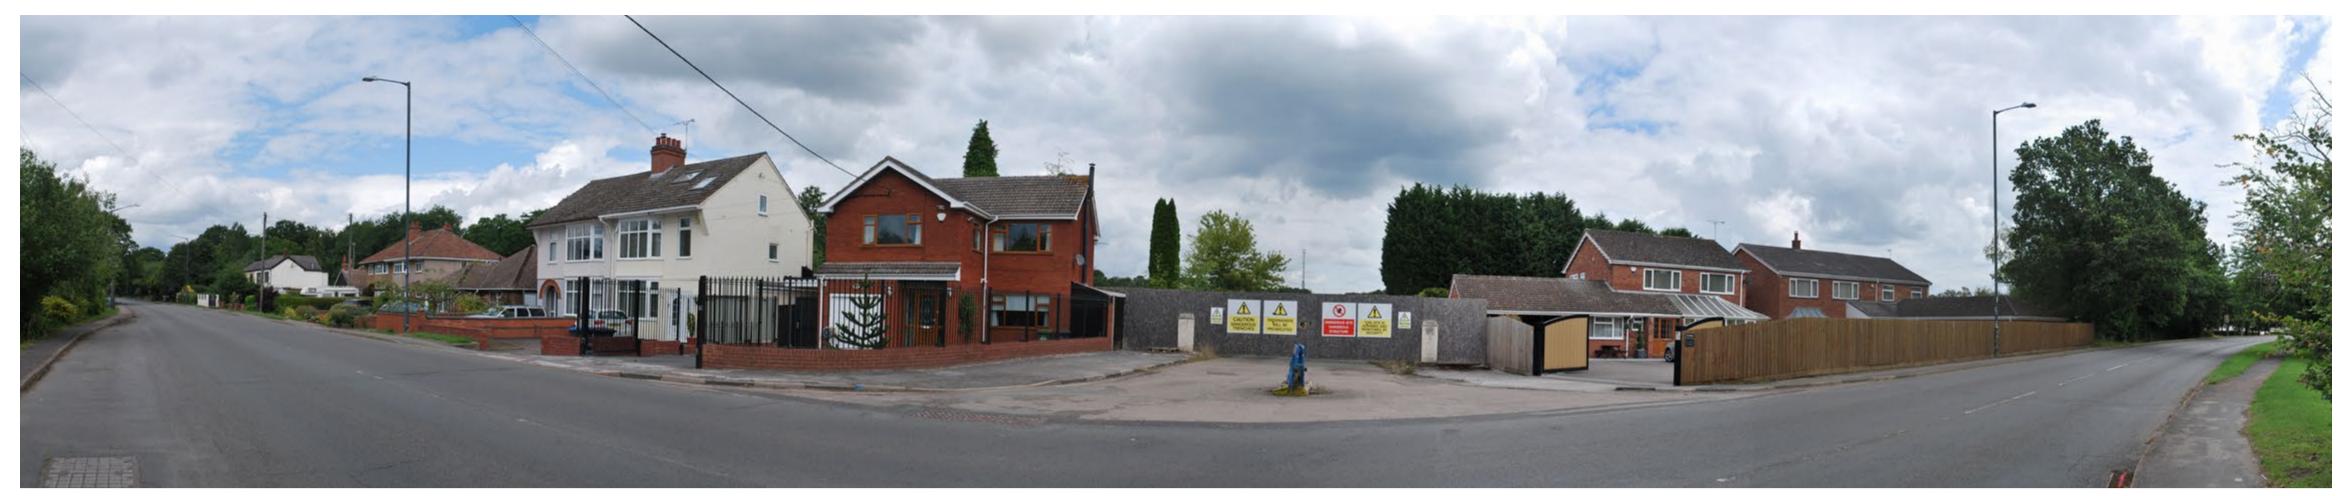

Appeal Site Context Photograph 1: View looking north-west from Rugby Road (A428).

This panorama is not to scale. For contextual information only

90° Horizontal field of view extract

**Site Context Photographs** 

Easting: Northing:

277157 Elevation: 96m AOD Distance to the Site: on site boundary

440583

Date Taken: 20/07/2023

Nikon D60 (Full Frame Sensor) Camera:

31mm fixed lens

Visualisation Type: **Enlargement Factor:**  Type 1 Annotated Viewpoint Photograph

100% Projection: Cylindrical Drawn By: AC MF Checked By:

Lens:

Approved By: MF

**Project Number: 00212** 

**Project Name: Brandon Stadium, Coventry** 

Appeal Site Context Photograph 2: View looking north from Rugby Road (A428).