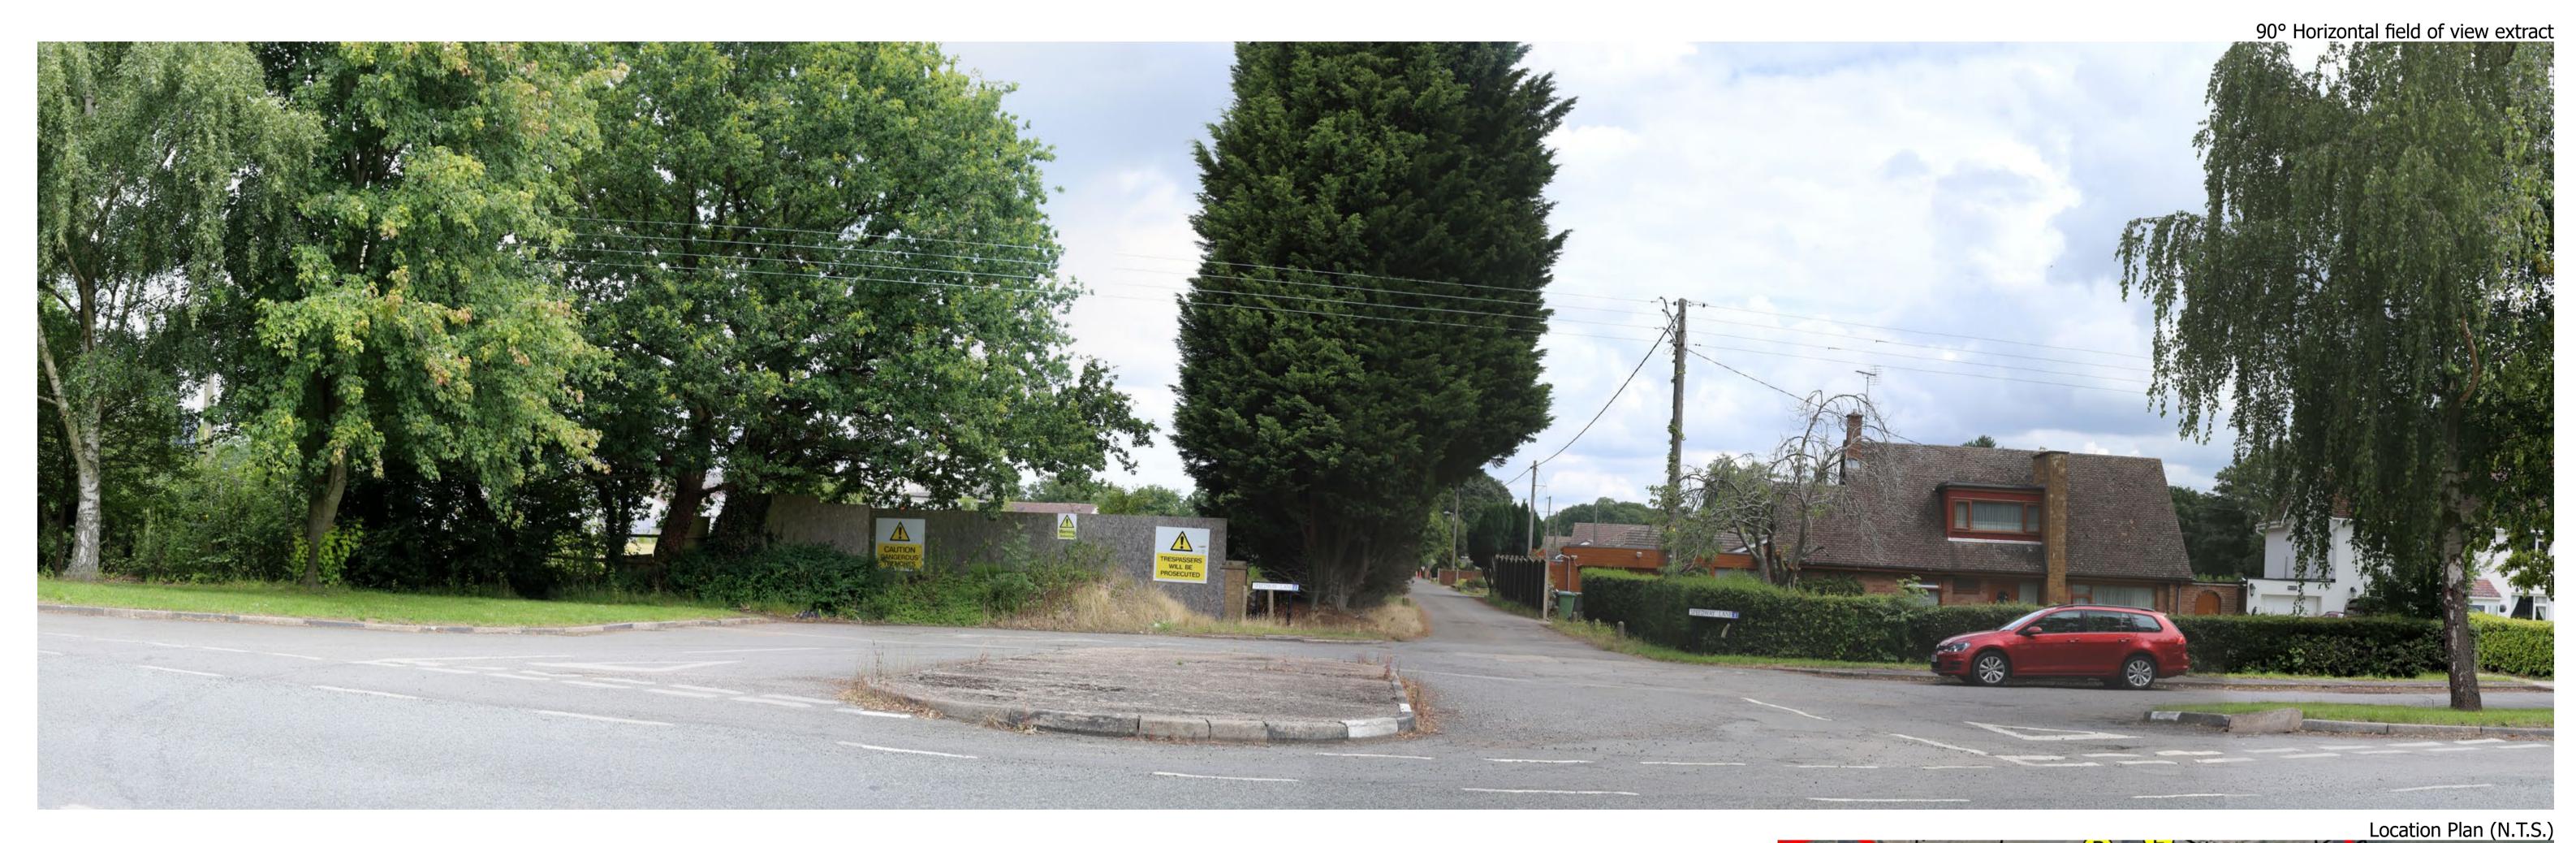

Appeal Site Context Photograph 1: View looking north-west from Rugby Road (A428).

This panorama is not to scale. For contextual information only

90° Horizontal field of view extract

**Site Context Photographs** 

Easting: Northing:

277157 Elevation: 96m AOD Distance to the Site: on site boundary

440583

Date Taken: 20/07/2023

Nikon D60 (Full Frame Sensor) Camera:

31mm fixed lens

Visualisation Type: **Enlargement Factor:**  Type 1 Annotated Viewpoint Photograph

100% Projection: Cylindrical Drawn By: AC MF Checked By:

Lens:

Approved By: MF

**Project Number: 00212** 

**Project Name: Brandon Stadium, Coventry** 

Appeal Site Context Photograph 2: View looking north from Rugby Road (A428).