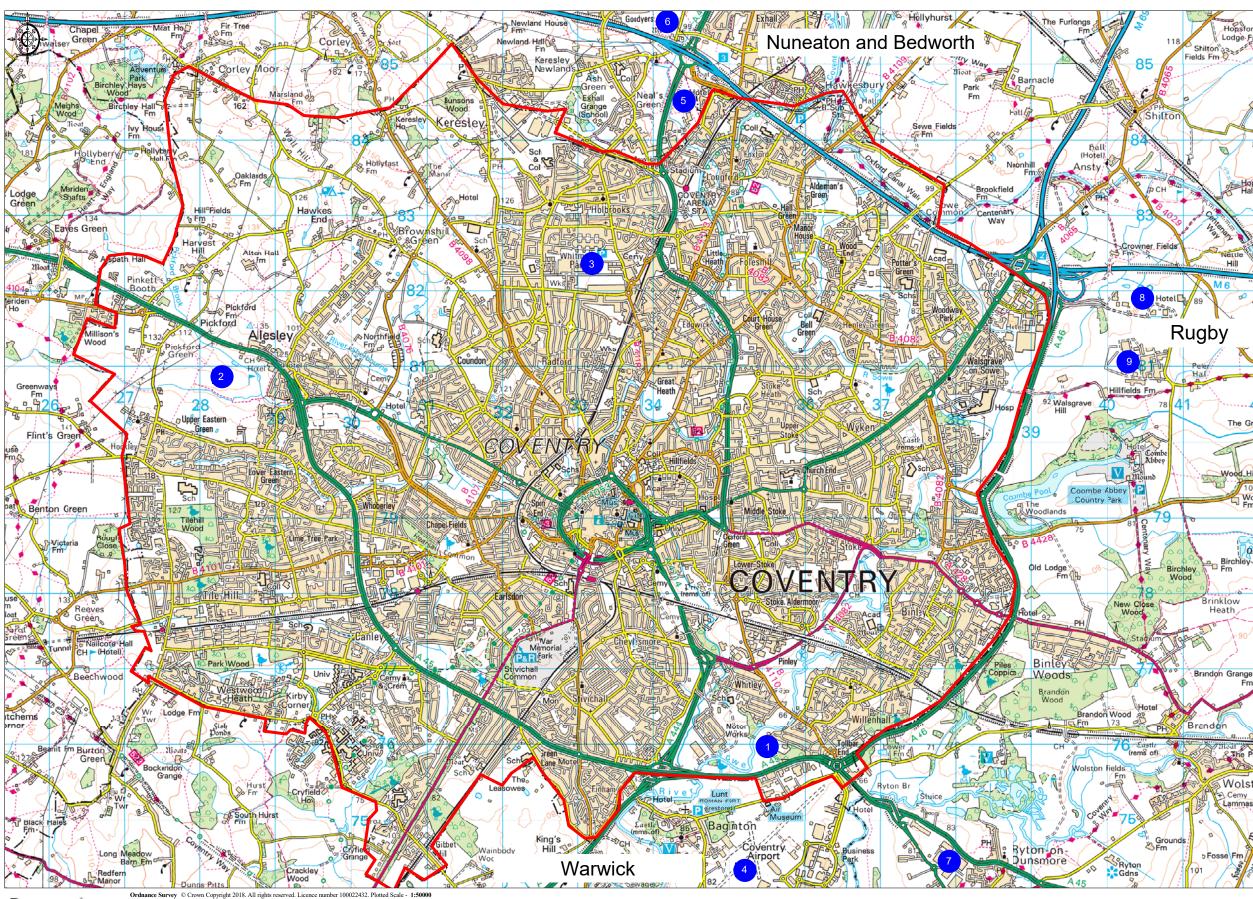

## Allocated and Designated Employment Development Land for B1c, B2 and B8 in Coventry and its immediate hinterland

| Ref No   | Site                                    | Land<br>Availability<br>(Ha) | Status                                                                                                                                                                        |
|----------|-----------------------------------------|------------------------------|-------------------------------------------------------------------------------------------------------------------------------------------------------------------------------|
| Coventry |                                         |                              |                                                                                                                                                                               |
| 1.       | Baginton Fields                         | 25                           | Allocated in adopted Coventry Local Plan (December 2017) (JE2:3)                                                                                                              |
| 2.       | Eastern Green                           | 15                           | Allocated in adopted Coventry Local Plan (December 2017) (JE2:5)                                                                                                              |
| 3.       | Whitmore Park                           | 8                            | Allocated in adopted Coventry Local Plan (December 2017) (JE2:6)                                                                                                              |
| Warwick  |                                         |                              |                                                                                                                                                                               |
| 4.       | Coventry and<br>Warwickshire<br>Gateway | 235                          | Allocated in adopted Warwick Local Plan<br>(September 2017) (Policy DS16 Sub-Regional<br>Employment Site)                                                                     |
| Nuneaton | and Bedworth                            |                              |                                                                                                                                                                               |
| 5.       | Phoenix Way/Wilson<br>Lane              | 18                           | Allocated in Publication draft of Nuneaton and Bedworth Borough Plan (June 2017) (DS6 - EMP 2)                                                                                |
| 6.       | Bowling Green Lane                      | 26                           | Allocated in Publication draft of Nuneaton and Bedworth Borough Plan (June 2017) (DS6 - EMP 7)                                                                                |
| Rugby    |                                         |                              | . ,                                                                                                                                                                           |
| 7.       | Prologis Park, Ryton                    | 9                            | Land remaining at former Peugeot Site (designated by ED1 as Existing Strategically Significant Employment Site in Rugby Draft Local Plan (Publication Draft – September 2016) |
| 8.       | Ansty Business Park                     | 5                            | Land remaining at Ansty Park (designated by ED1 as Major Investment Site in Rugby Draft Local Plan (Publication Draft – September 2016)                                       |
| 9.       | Prospero                                | 60                           | Redevelopment of Rolls Royce Plant, Ansty (designated by ED1 as existing strategically significantly significant employment site in (Publication Draft – September 2016)      |
| Total    |                                         | 401                          |                                                                                                                                                                               |