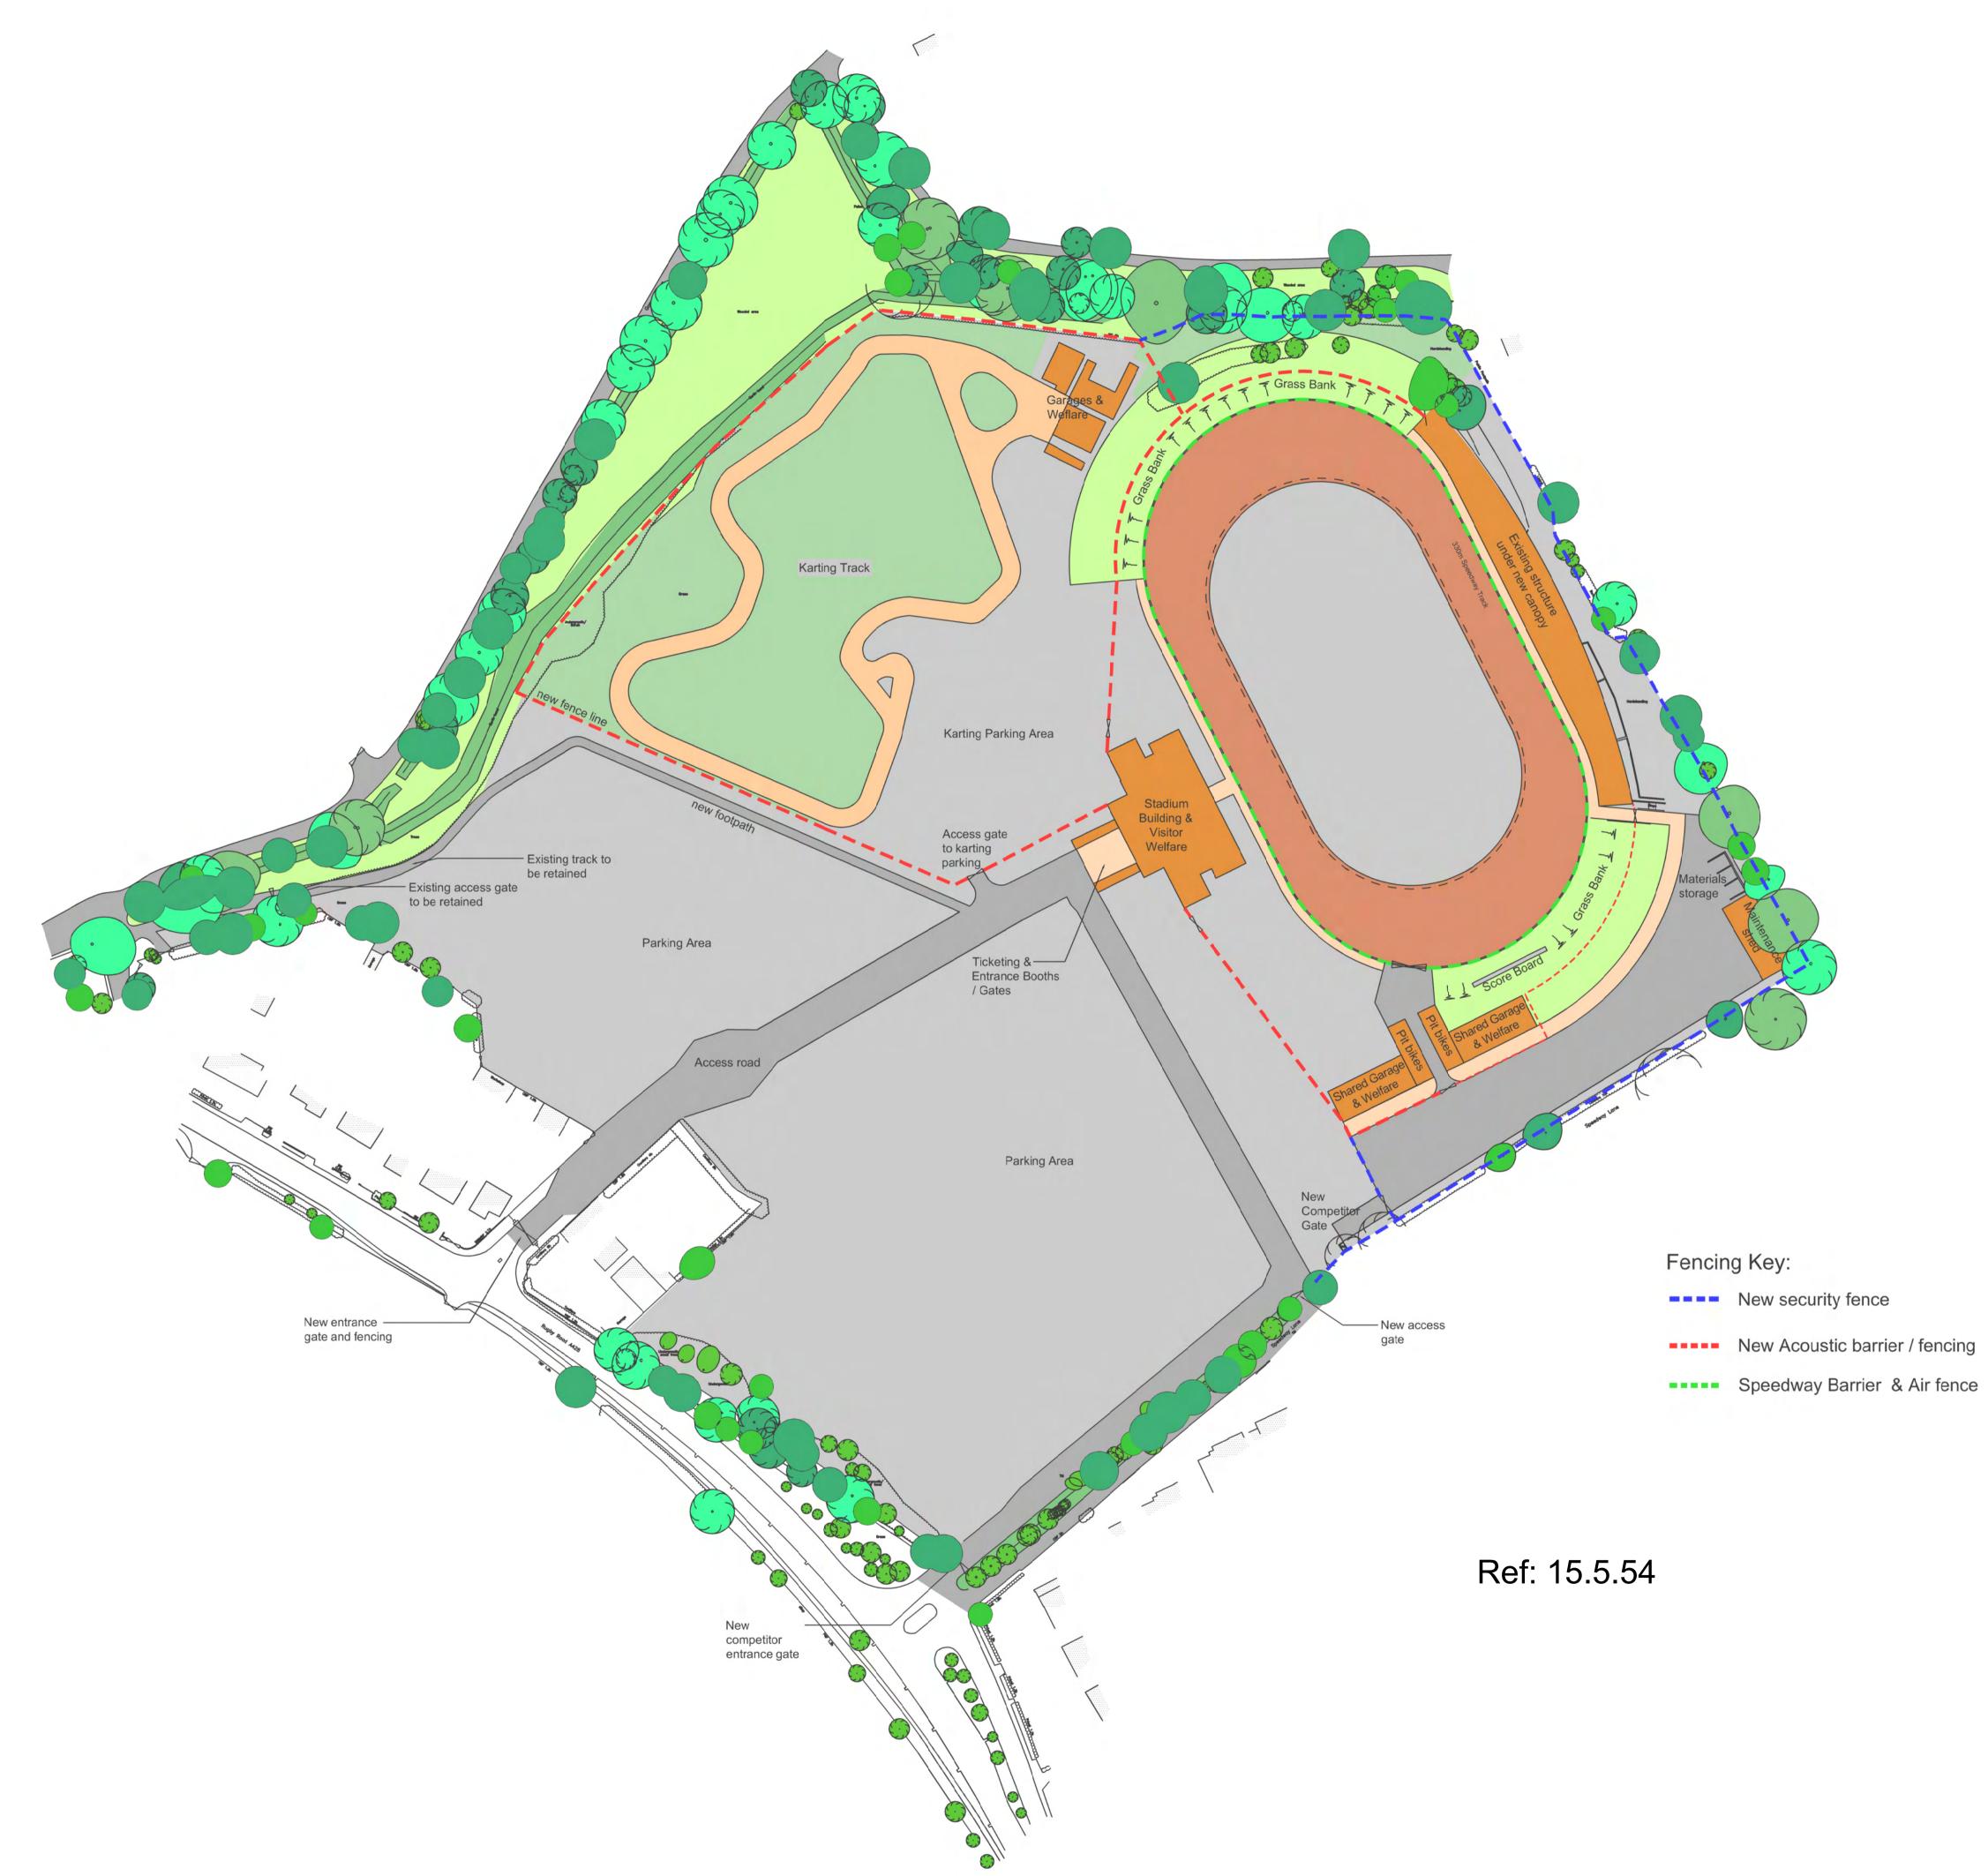

Option 4 -Speedway Track

| Notes                                                                  | 2           |      |         |
|------------------------------------------------------------------------|-------------|------|---------|
| The Contractor is to check a<br>on site before commencing.<br>drawing. |             |      | ditions |
| This drawing remains the co<br>FAIRHURSTS DESIGN GRO                   |             |      |         |
| Scale Bars TO BE USED ONLY                                             | AS GUIDANCE |      |         |
| 1:100 mm 1000                                                          | 3000        |      | 5000    |
| 1:200 mm                                                               | 5000        | 8000 |         |
| 1:500 M 5                                                              | 15          |      | 25      |
| 1:1250 M 10                                                            | 30          | 50   | 70      |
|                                                                        |             |      |         |

New Acoustic barrier / fencing

| P02                                                          | 2 Options revised following Client comments.                                                                                                                                                            |              | MRJS    | 02.05.23          |  |  |
|--------------------------------------------------------------|---------------------------------------------------------------------------------------------------------------------------------------------------------------------------------------------------------|--------------|---------|-------------------|--|--|
| P01                                                          | Issued for Review                                                                                                                                                                                       |              | LOJ     | 03.04.23          |  |  |
| Rev                                                          |                                                                                                                                                                                                         |              | By      | Date              |  |  |
| -                                                            | Project Status Drawing Status                                                                                                                                                                           |              |         |                   |  |  |
| 5                                                            | STAGE 2                                                                                                                                                                                                 | CO           | CONCEPT |                   |  |  |
|                                                              | his information, whether<br>opyright and issued stric<br>which it                                                                                                                                       |              |         |                   |  |  |
|                                                              |                                                                                                                                                                                                         | NDON<br>DWAY | ,       |                   |  |  |
| PROPOSED PLAN<br>OPTION 4                                    |                                                                                                                                                                                                         |              |         |                   |  |  |
| Date                                                         | 28/03/23                                                                                                                                                                                                | 1:1000       |         | @ A1              |  |  |
| 3D CoOrd                                                     | Drawn By                                                                                                                                                                                                | LOJ          | E       | F                 |  |  |
| 31 [<br>Mar<br>+44<br><b>Sou</b><br>Mar<br>Min<br>Sou<br>+44 | Achester:<br>Dale Street<br>Ichester M1 1EY<br>(0)161 831 7300<br>Athampton:<br>Ich Park<br>Istead<br>(0)23 8081 7900<br>Athampton SO43 7FY<br>(0)23 8081 7900<br>Athampton So43 7FY<br>(0)23 8081 7900 | -L           | sign    | <b>J</b><br>group |  |  |
| FDG Ref.                                                     | 771 - 02-103                                                                                                                                                                                            | Status       | Rev     | P02               |  |  |
| Ref F                                                        |                                                                                                                                                                                                         |              |         |                   |  |  |