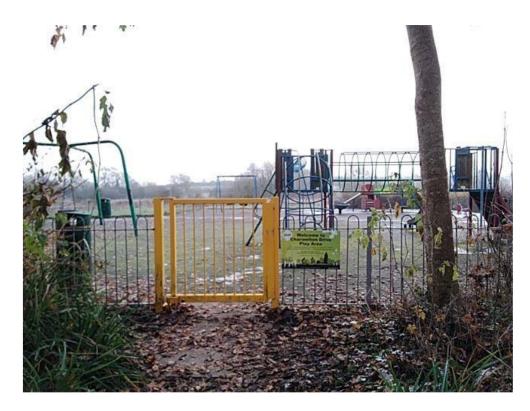

## Charwelton Drive Play Area Consultation

Rugby Borough Council will be improving Charwelton Drive Play Area and would really like to know your thoughts and ideas to help draw up the design. Please do write or draw and get in touch to let us know what you would like to be able to see and use!