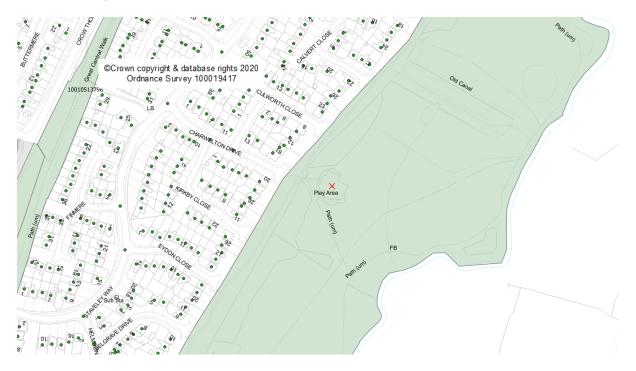

## Charwelton Drive Play Area Consultation

Rugby Borough Council will be improving Charwelton Drive Play Area and would really like to know your thoughts and ideas to help draw up the design. Please do write or draw and get in touch to let us know what you would like to be able to see and use!